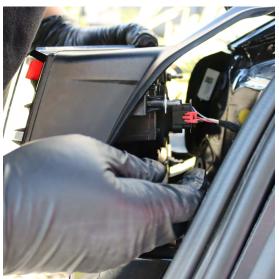

## STEP 2. UNPLUG & REMOVE OUTER SECTION OF THE TAIL LIGHTS

Open the charger port from the driver side. Use a panel popper, gently lift the edges of the tail light and pulling it outward.

BACK TO

Unplug the tail light socket and remove the outer section of the tail light completely.

Please repeat the removal process for the other side.