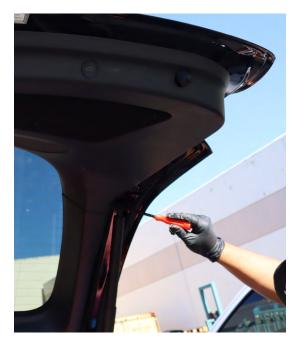

## STEP 3. REMOVE THE TRUNK PANEL

With the help of panel popper, gently pull and remove the trunk panel which is hold by multiple plastic clips.

Pull outward and remove the trunk latch cover. Please set it aside for later reinstallation.

Unplug the wire while removing the trunk panel.

Remove the trunk panel and set it aside for later reinstallation.