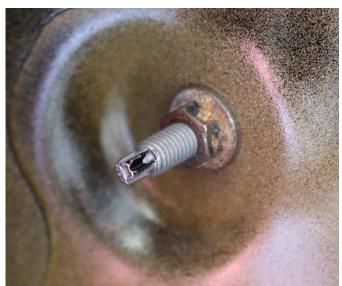

## STEP 1. UNSCREW THE TAIL LIGHTS NUTS

Open the liftgate and start by removing tail light's cover from the driver's side.

Pull up the plastic cover.

Open the side of the rear trim and remove 2 X 8mm nuts from back of the tail light.