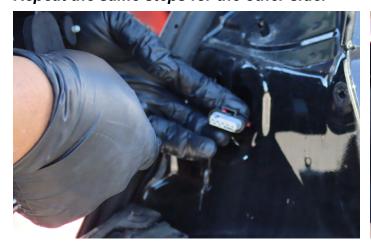

## STEP 2. UNPLUG & REMOVE OUTER SECTION OF THE TAIL LIGHTS

Open the charger port from the driver side. Use a panel popper, gently lift the edges of the tail light and pulling it outward.

BACK TO

Unplug the tail light socket and remove the outer section of the tail light completely.

Please repeat the removal process for the other side.