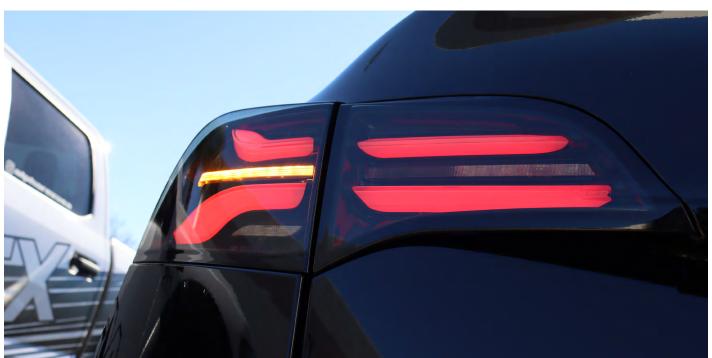

## **STEP 3. COMPLETE INSTALLATION**

Congratulations! you have completed the installation for ALPHAREX 20-22 Model Y PRO-Series LED tail lights.