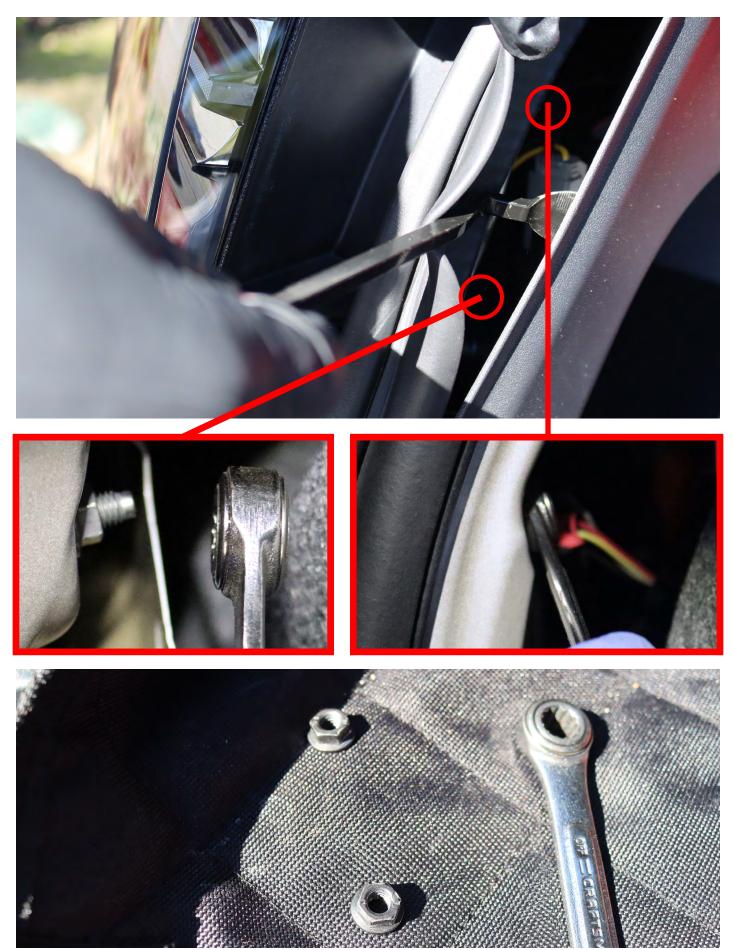

## STEP 1. UNSCREW THE TAIL LIGHTS NUTS

Open the liftgate and start by removing tail light's cover from the driver's side.

Pull up the plastic cover.

Open the side of the rear trim and remove 2 X 8mm nuts from back of the tail light.

## STEP 4. REMOVE INNER SECTION OF THE TAIL LIGHTS

Unplug the inner section of the tail lights' wire for each side.

Remove the 8mm bolt from the back of each tail lights.

With the help of panel popper, gently pull and remove the inner section of the tail lights.