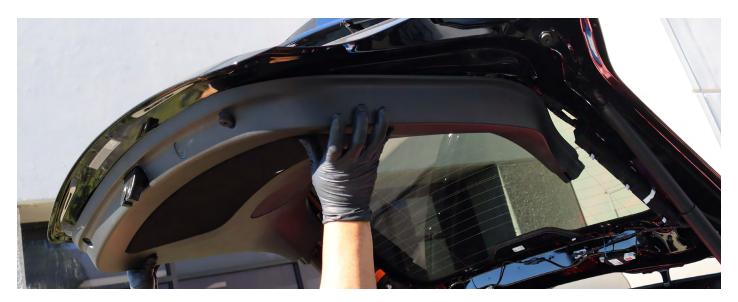

## STEP 3. REMOVE THE TRUNK PANEL

With the help of panel popper, gently pull and remove the trunk panel which is hold by multiple plastic clips.

Pull outward and remove the trunk latch cover. Please set it aside for later reinstallation.

Unplug the wire while removing the trunk panel.

Remove the trunk panel and set it aside for later reinstallation.