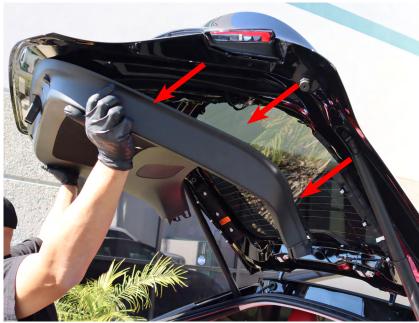

## STEP 4. REMOVE INNER SECTION OF THE TAIL LIGHTS

Unplug the inner section of the tail lights' wire for each side.

Remove the 8mm bolt from the back of each tail lights.

With the help of panel popper, gently pull and remove the inner section of the tail lights.