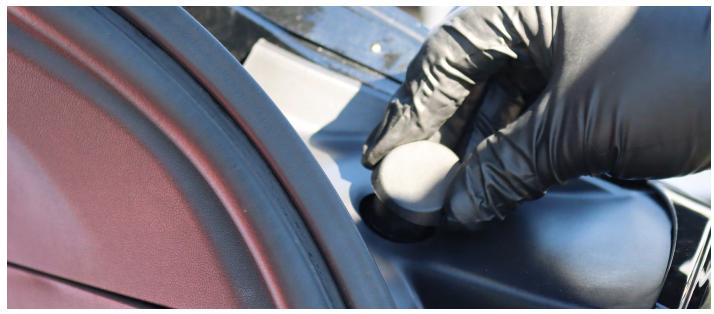

## STEP 3. REMOVE THE TRUNK PANEL

With the help of panel popper, gently pull and remove the trunk panel which is hold by multiple plastic clips.

Pull outward and remove the trunk latch cover. Please set it aside for later reinstallation.

Unplug the wire while removing the trunk panel.

Remove the trunk panel and set it aside for later reinstallation.