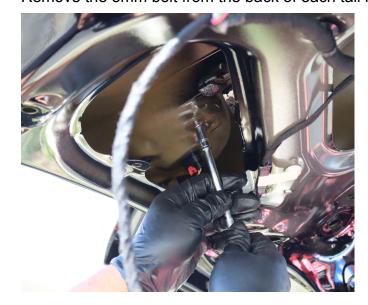

## STEP 4. REMOVE INNER SECTION OF THE TAIL LIGHTS

Unplug the inner section of the tail lights' wire for each side.

Remove the 8mm bolt from the back of each tail lights.

With the help of panel popper, gently pull and remove the inner section of the tail lights.