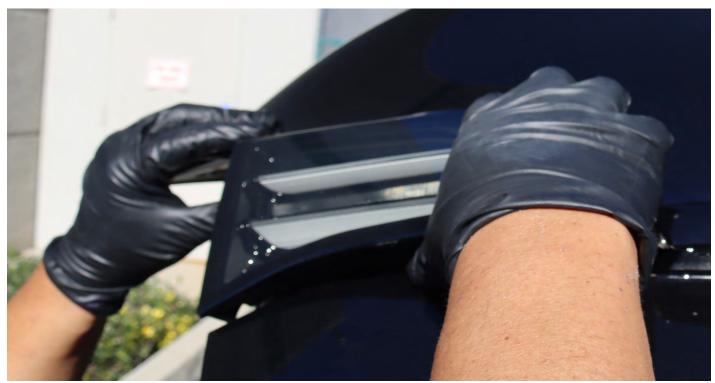

## STEP 2. UNPLUG & REMOVE OUTER SECTION OF THE TAIL LIGHTS

Open the charger port from the driver side. Use a panel popper, gently lift the edges of the tail light and pulling it outward.

BACK TO

Unplug the tail light socket and remove the outer section of the tail light completely.

Please repeat the removal process for the other side.