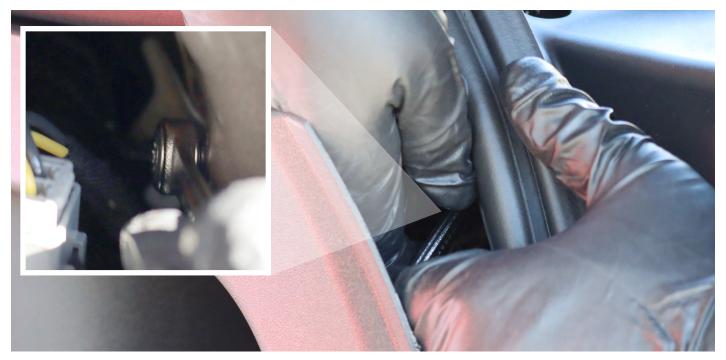

## STEP 1. UNSCREW THE TAIL LIGHTS NUTS

Open the liftgate and start by removing tail light's cover from the driver's side.

Pull up the plastic cover.

Open the side of the rear trim and remove 2 X 8mm nuts from back of the tail light.