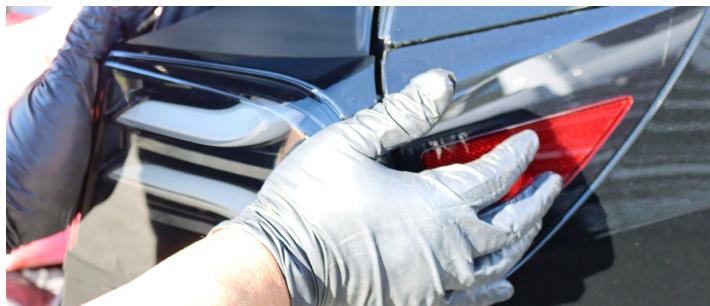

## STEP 2. INSTALL OUTER SECTION OF THE TAIL LIGHTS

Plug the tail light wires and position it to the vehicle body. Reverse the removal process to complete the installation. *Repeat the same steps for the other side.* 