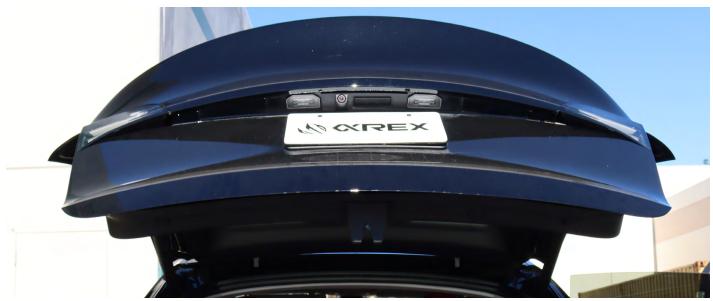

## **STEP 3. COMPLETE INSTALLATION**

Congratulations! you have completed the installation for ALPHAREX 20-22 Model Y PRO-Series LED tail lights.