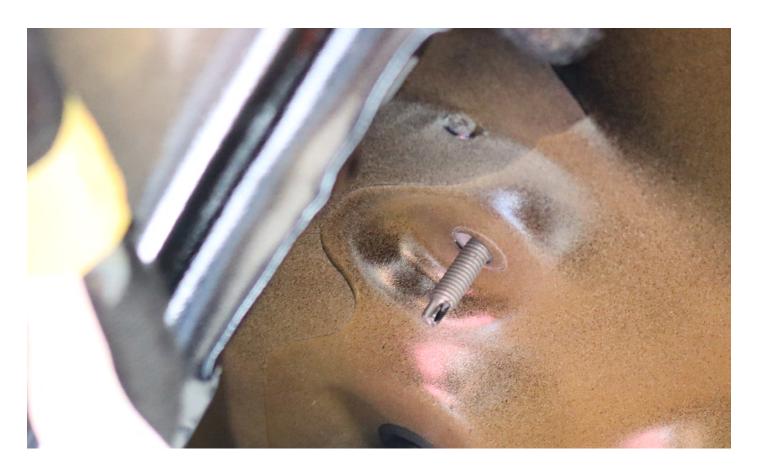

## STEP 4. REMOVE INNER SECTION OF THE TAIL LIGHTS

Unplug the inner section of the tail lights' wire for each side.

Remove the 8mm bolt from the back of each tail lights.

With the help of panel popper, gently pull and remove the inner section of the tail lights.

# STEP 1. INSTALL INNER SECTION OF THE TAIL LIGHTS

Position ALPHAREX Tail lights to the trunk and to the mounting hole.

BACK T

Reverse the removal process to install the new tail lights. Screw the 8mm bolts and plug-in the tail light wires.