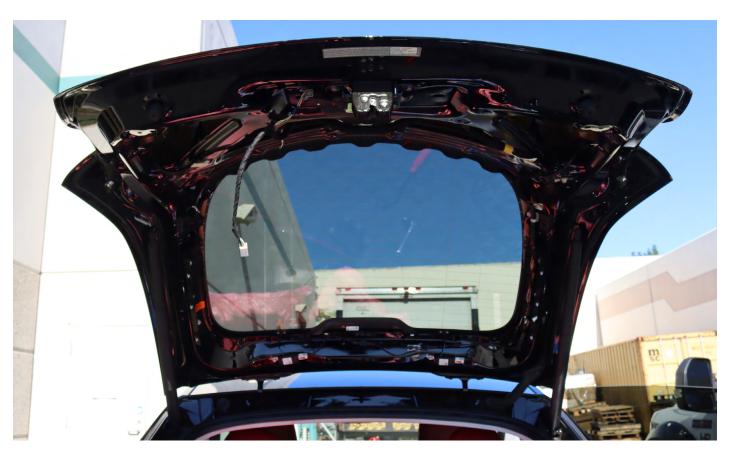

## STEP 3. REMOVE THE TRUNK PANEL

With the help of panel popper, gently pull and remove the trunk panel which is hold by multiple plastic clips.

Pull outward and remove the trunk latch cover. Please set it aside for later reinstallation.

Unplug the wire while removing the trunk panel.

Remove the trunk panel and set it aside for later reinstallation.