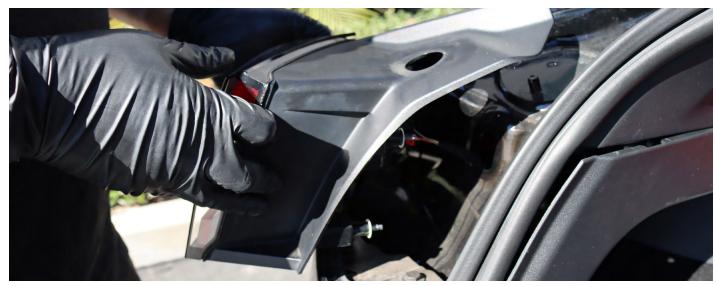

## STEP 2. UNPLUG & REMOVE OUTER SECTION OF THE TAIL LIGHTS

Open the charger port from the driver side. Use a panel popper, gently lift the edges of the tail light and pulling it outward.

BACK TO

Unplug the tail light socket and remove the outer section of the tail light completely.