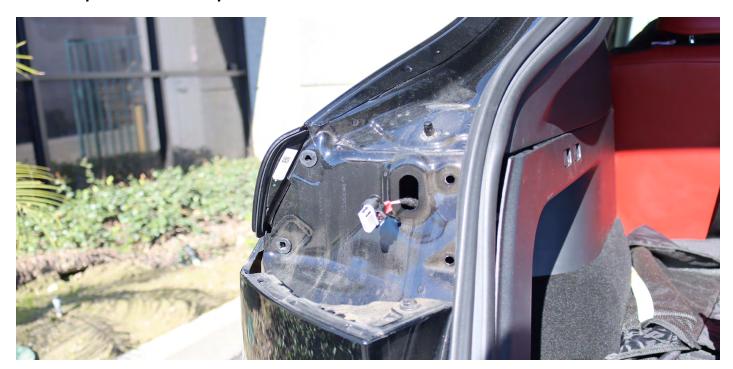

## STEP 1. UNSCREW THE TAIL LIGHTS NUTS

Open the liftgate and start by removing tail light's cover from the driver's side.

Pull up the plastic cover.

Open the side of the rear trim and remove 2 X 8mm nuts from back of the tail light.

## STEP 2. UNPLUG & REMOVE OUTER SECTION OF THE TAIL LIGHTS

Open the charger port from the driver side. Use a panel popper, gently lift the edges of the tail light and pulling it outward.

BACK TO

Unplug the tail light socket and remove the outer section of the tail light completely.