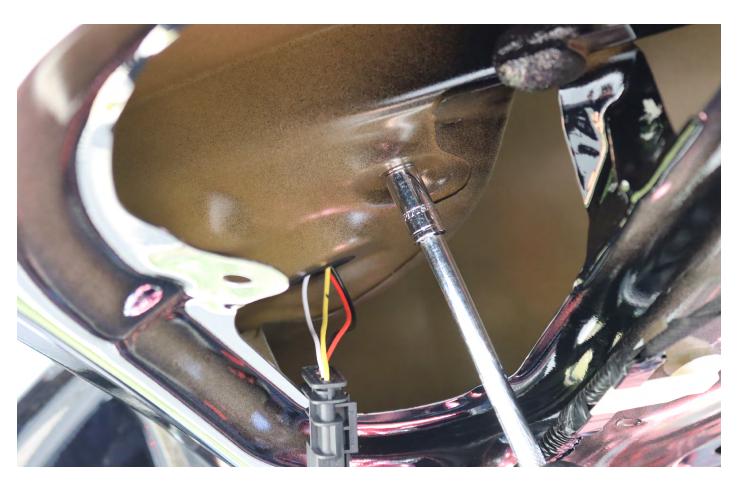

## STEP 4. REMOVE INNER SECTION OF THE TAIL LIGHTS

Unplug the inner section of the tail lights' wire for each side.

Remove the 8mm bolt from the back of each tail lights.

With the help of panel popper, gently pull and remove the inner section of the tail lights.