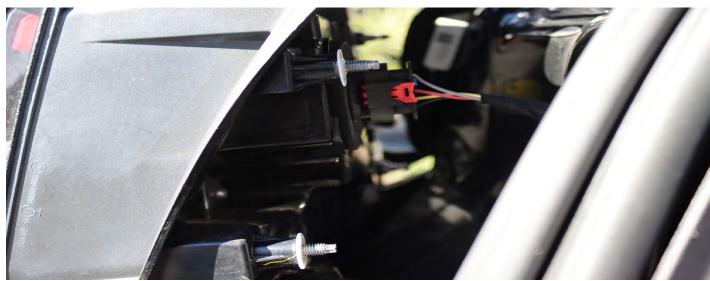

## STEP 4. REMOVE INNER SECTION OF THE TAIL LIGHTS

Unplug the inner section of the tail lights' wire for each side.

Remove the 8mm bolt from the back of each tail lights.

With the help of panel popper, gently pull and remove the inner section of the tail lights.

# STEP 1. INSTALL INNER SECTION OF THE TAIL LIGHTS

Position ALPHAREX Tail lights to the trunk and to the mounting hole.

BACK T

Reverse the removal process to install the new tail lights. Screw the 8mm bolts and plug-in the tail light wires.