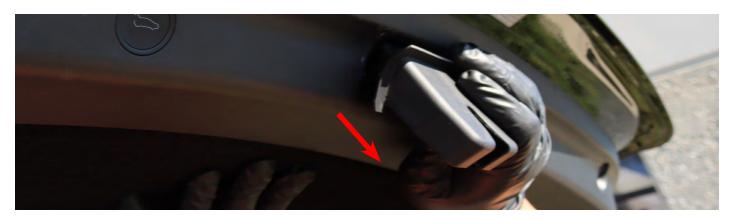

## STEP 1. UNSCREW THE TAIL LIGHTS NUTS

Open the liftgate and start by removing tail light's cover from the driver's side.

Pull up the plastic cover.

Open the side of the rear trim and remove 2 X 8mm nuts from back of the tail light.

## STEP 2. UNPLUG & REMOVE OUTER SECTION OF THE TAIL LIGHTS

Open the charger port from the driver side. Use a panel popper, gently lift the edges of the tail light and pulling it outward.

BACK TO

Unplug the tail light socket and remove the outer section of the tail light completely.