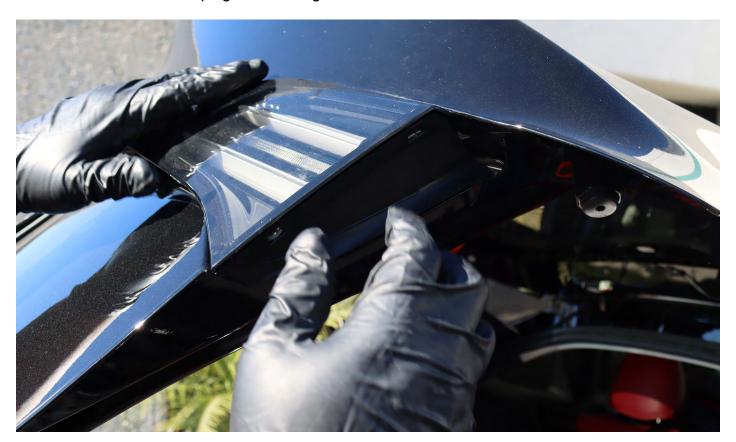

## STEP 2. UNPLUG & REMOVE OUTER SECTION OF THE TAIL LIGHTS

Open the charger port from the driver side. Use a panel popper, gently lift the edges of the tail light and pulling it outward.

BACK TO

Unplug the tail light socket and remove the outer section of the tail light completely.

Please repeat the removal process for the other side.