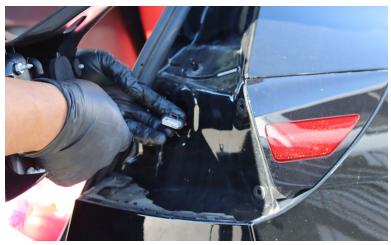

## STEP 2. UNPLUG & REMOVE OUTER SECTION OF THE TAIL LIGHTS

Open the charger port from the driver side. Use a panel popper, gently lift the edges of the tail light and pulling it outward.

BACK TO

Unplug the tail light socket and remove the outer section of the tail light completely.

Please repeat the removal process for the other side.