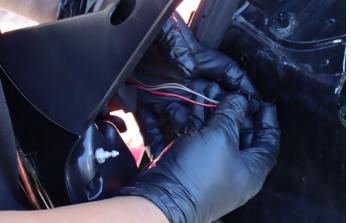

Unplug the wire while removing the trunk panel.

Remove the trunk panel and set it aside for later reinstallation.

## STEP 4. REMOVE INNER SECTION OF THE TAIL LIGHTS

Unplug the inner section of the tail lights' wire for each side.

Remove the 8mm bolt from the back of each tail lights.

With the help of panel popper, gently pull and remove the inner section of the tail lights.