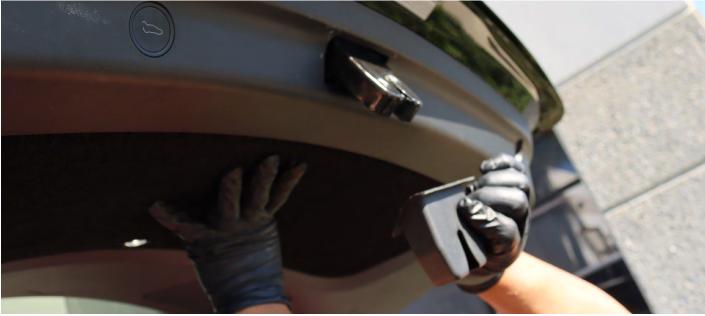

## STEP 2. UNPLUG & REMOVE OUTER SECTION OF THE TAIL LIGHTS

Open the charger port from the driver side. Use a panel popper, gently lift the edges of the tail light and pulling it outward.

BACK TO

Unplug the tail light socket and remove the outer section of the tail light completely.

Please repeat the removal process for the other side.