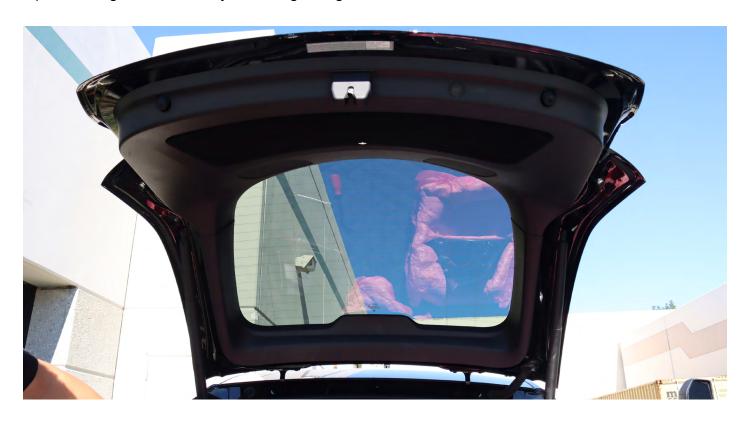

## STEP 3. REMOVE THE TRUNK PANEL

With the help of panel popper, gently pull and remove the trunk panel which is hold by multiple plastic clips.

Pull outward and remove the trunk latch cover. Please set it aside for later reinstallation.

Unplug the wire while removing the trunk panel.

Remove the trunk panel and set it aside for later reinstallation.