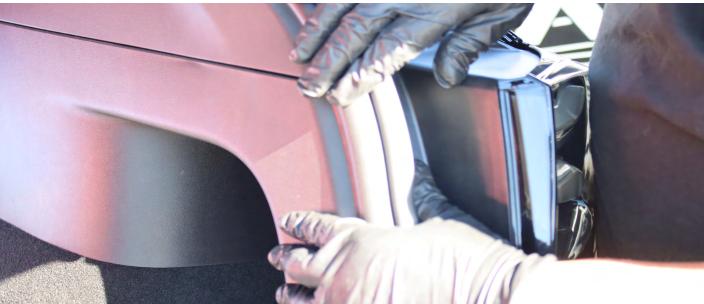

## STEP 2. UNPLUG & REMOVE OUTER SECTION OF THE TAIL LIGHTS

Open the charger port from the driver side. Use a panel popper, gently lift the edges of the tail light and pulling it outward.

BACK TO

Unplug the tail light socket and remove the outer section of the tail light completely.

Please repeat the removal process for the other side.