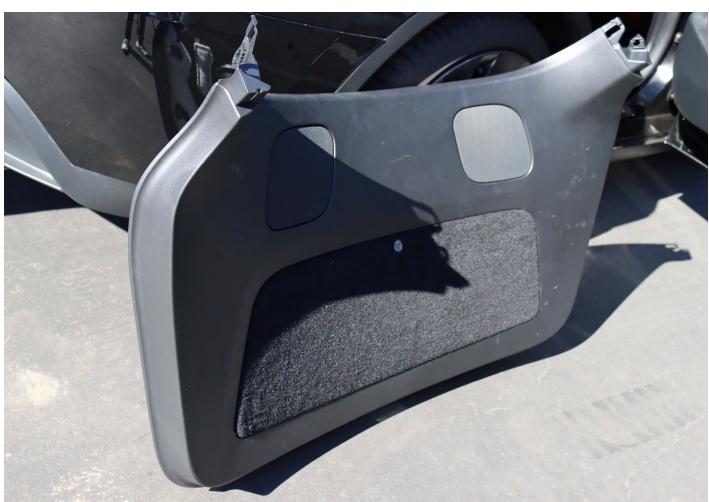

## STEP 3. REMOVE THE TRUNK PANEL

With the help of panel popper, gently pull and remove the trunk panel which is hold by multiple plastic clips.

Pull outward and remove the trunk latch cover. Please set it aside for later reinstallation.

Unplug the wire while removing the trunk panel.

Remove the trunk panel and set it aside for later reinstallation.