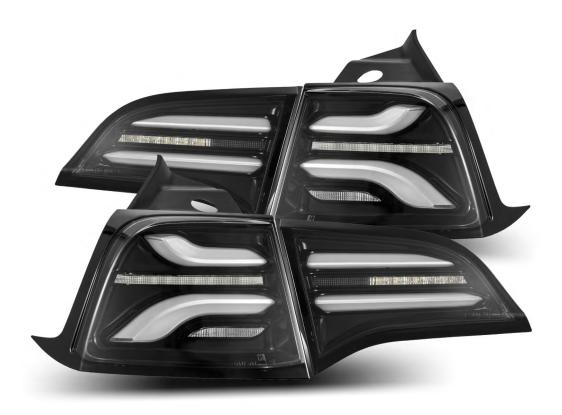

#### Installation Guide for 20-22 Model Y PRO-Series LED Tail lights

ALPHAREX specializes in designing and producing superior and uniquely stylish aftermarket automotive performance lighting with unrival innovative technology. The following installation guide we take you through the installation of your new **ALPHAREX TAIL LIGHTS** for your 20-22 Model Y step by step.