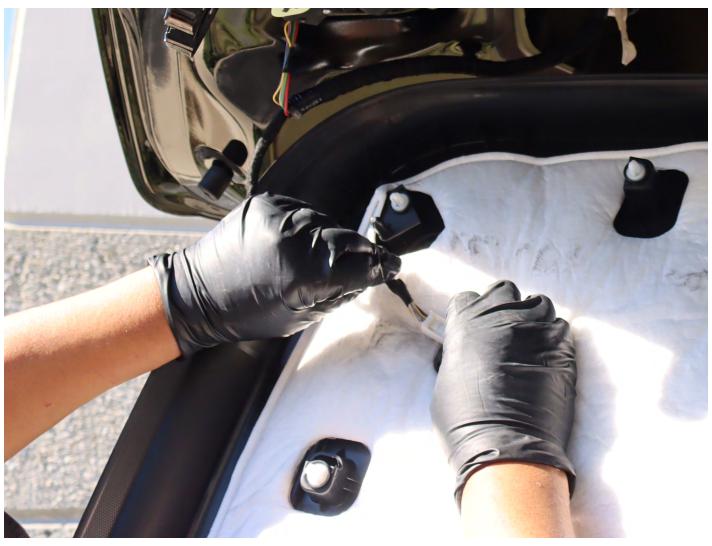

## STEP 4. REMOVE INNER SECTION OF THE TAIL LIGHTS

Unplug the inner section of the tail lights' wire for each side.

Remove the 8mm bolt from the back of each tail lights.

With the help of panel popper, gently pull and remove the inner section of the tail lights.