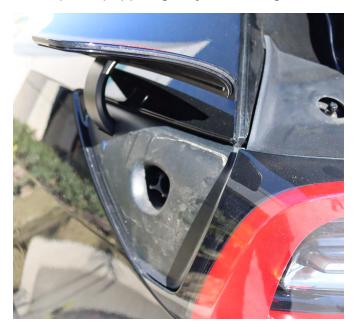

## STEP 4. REMOVE INNER SECTION OF THE TAIL LIGHTS

Unplug the inner section of the tail lights' wire for each side.

Remove the 8mm bolt from the back of each tail lights.

With the help of panel popper, gently pull and remove the inner section of the tail lights.