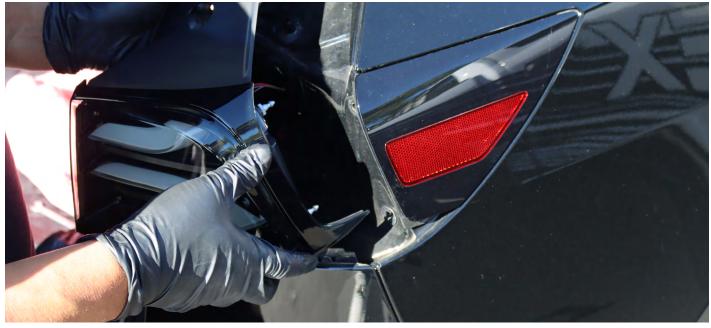

# STEP 1. INSTALL INNER SECTION OF THE TAIL LIGHTS

Position ALPHAREX Tail lights to the trunk and to the mounting hole.

BACK T

Reverse the removal process to install the new tail lights. Screw the 8mm bolts and plug-in the tail light wires.

Reinstall the trunk panel and complete the inner tail lights installation.