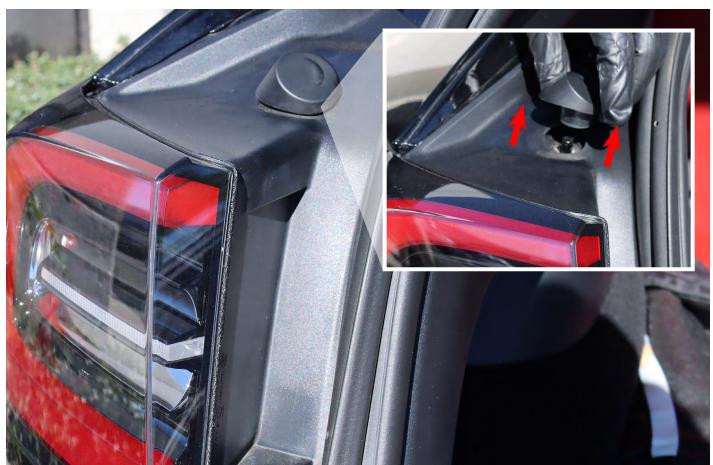

## STEP 1. UNSCREW THE TAIL LIGHTS NUTS

Open the liftgate and start by removing tail light's cover from the driver's side.

Pull up the plastic cover.

Open the side of the rear trim and remove 2 X 8mm nuts from back of the tail light.