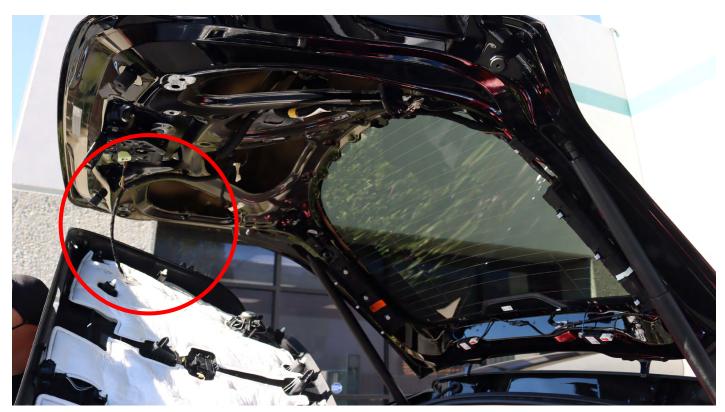

## STEP 3. REMOVE THE TRUNK PANEL

With the help of panel popper, gently pull and remove the trunk panel which is hold by multiple plastic clips.

Pull outward and remove the trunk latch cover. Please set it aside for later reinstallation.

Unplug the wire while removing the trunk panel.

Remove the trunk panel and set it aside for later reinstallation.