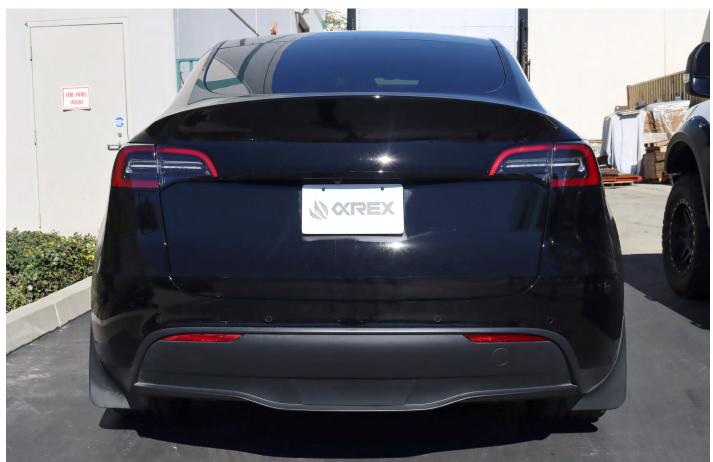

## **STEP 3. COMPLETE INSTALLATION**

Congratulations! you have completed the installation for ALPHAREX 20-22 Model Y PRO-Series LED tail lights.