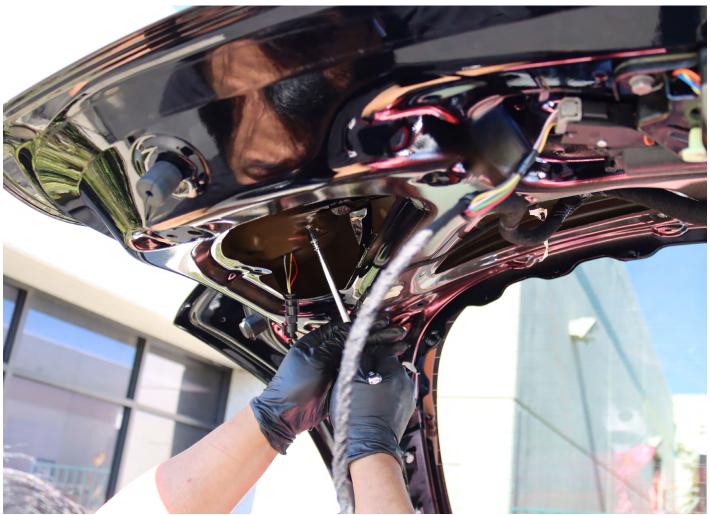

## STEP 3. REMOVE THE TRUNK PANEL

With the help of panel popper, gently pull and remove the trunk panel which is hold by multiple plastic clips.

Pull outward and remove the trunk latch cover. Please set it aside for later reinstallation.

Unplug the wire while removing the trunk panel.

Remove the trunk panel and set it aside for later reinstallation.