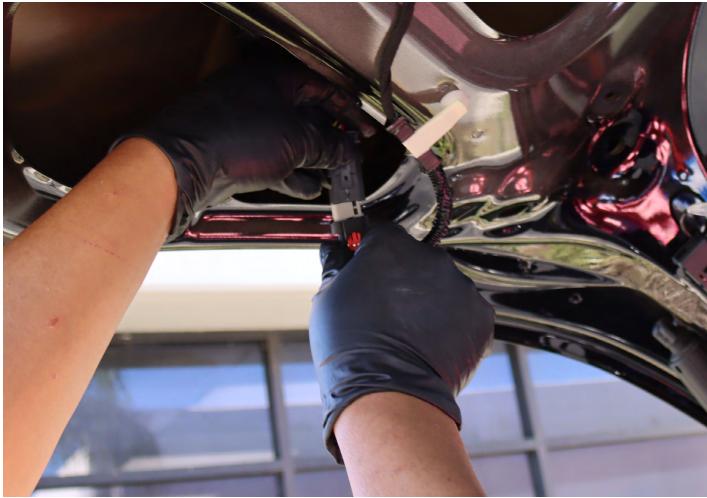

## STEP 3. REMOVE THE TRUNK PANEL

With the help of panel popper, gently pull and remove the trunk panel which is hold by multiple plastic clips.

Pull outward and remove the trunk latch cover. Please set it aside for later reinstallation.

Unplug the wire while removing the trunk panel.

Remove the trunk panel and set it aside for later reinstallation.