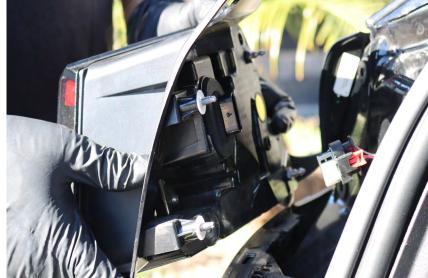

## STEP 4. REMOVE INNER SECTION OF THE TAIL LIGHTS

Unplug the inner section of the tail lights' wire for each side.

Remove the 8mm bolt from the back of each tail lights.

With the help of panel popper, gently pull and remove the inner section of the tail lights.

# STEP 1. INSTALL INNER SECTION OF THE TAIL LIGHTS

Position ALPHAREX Tail lights to the trunk and to the mounting hole.

BACK T

Reverse the removal process to install the new tail lights. Screw the 8mm bolts and plug-in the tail light wires.