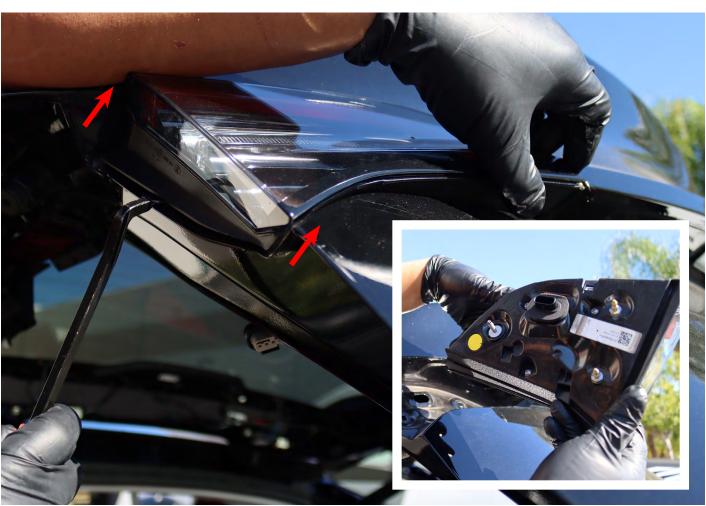

## STEP 2. UNPLUG & REMOVE OUTER SECTION OF THE TAIL LIGHTS

Open the charger port from the driver side. Use a panel popper, gently lift the edges of the tail light and pulling it outward.

BACK TO

Unplug the tail light socket and remove the outer section of the tail light completely.

Please repeat the removal process for the other side.