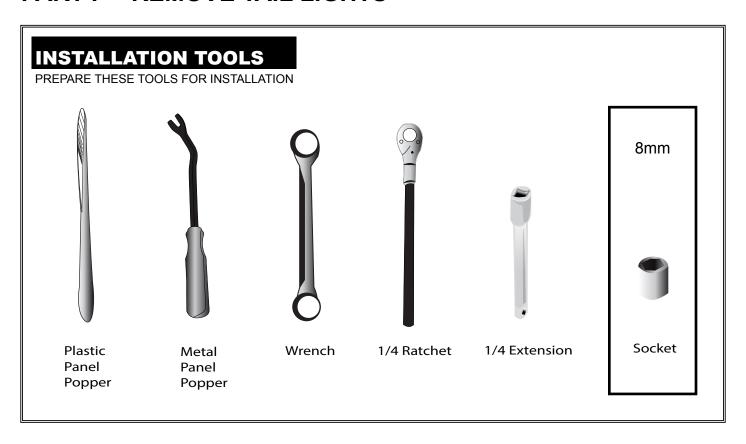

## PART I REMOVE TAIL LIGHTS

- INSTALLATION TOOLS
- STEP 1. Unscrew the tail lights nuts
- STEP 2. Unplug & remove outer section of the tail lights
- STEP 3. Remove the trunk panel
- STEP 4. Remove inner section of the tail lights