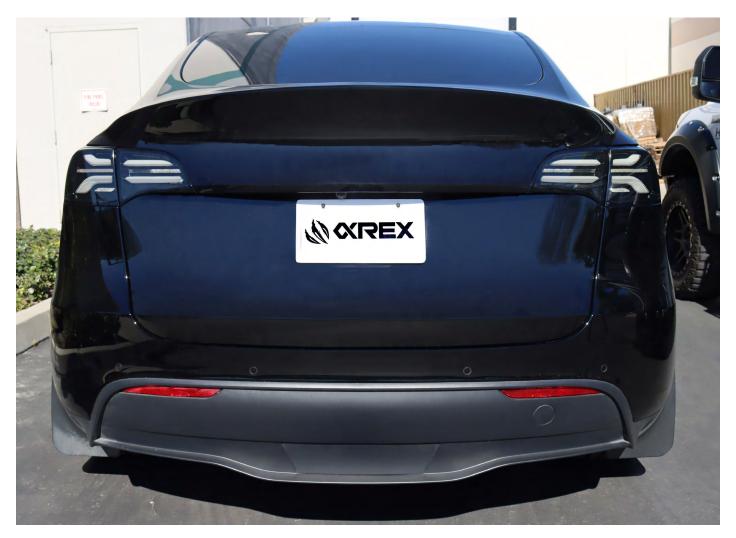

## **STEP 3. COMPLETE INSTALLATION**

Congratulations! you have completed the installation for ALPHAREX 20-22 Model Y PRO-Series LED tail lights.