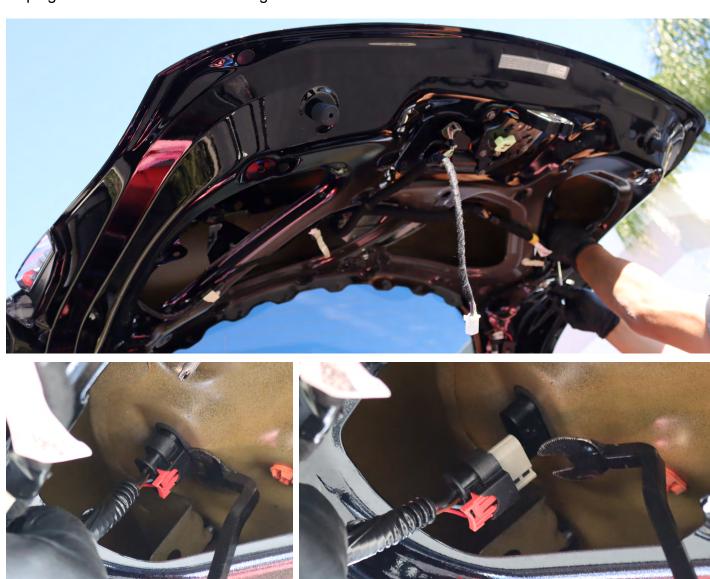

Unplug the wire while removing the trunk panel.

Remove the trunk panel and set it aside for later reinstallation.

## STEP 4. REMOVE INNER SECTION OF THE TAIL LIGHTS

Unplug the inner section of the tail lights' wire for each side.

Remove the 8mm bolt from the back of each tail lights.

With the help of panel popper, gently pull and remove the inner section of the tail lights.